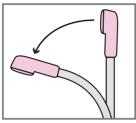

#### **How to Start**

1. Ears Under Top Tray

2. Unscrew Battery Door

3. Ears Slip Over Motor

4. Place on Head

5. Press Power Button