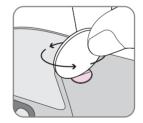

#### **How to Start**

1. Ears Under Top Tray

2. Unscrew Battery Door

3. Ears Slip Over Motor

4. Place on Head

5. Press Power Button