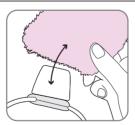

#### **How to Start**

1. Ears Under Top Tray

2. Unscrew Battery Door

3. Ears Slip Over Motor

4. Place on Head

5. Press Power Button