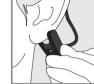

How does it work? It's simple: Necomimi has two sensors, one on your forehead and one attached to your earlobe. Those sensors are able to measure your brainwaves. Necomimi then interprets your attention or relaxation levels. The result of this is visible for everybody through the movement of your cat ears!

#### **Brainwave Sensor**

The sensor tip should touch the skin above your left eyebrow with a little pressure.

Bend the arm to get the best fit.

Ear Clip

The ear clip is placed on the left ear lobe. Put the wire behind your ear.