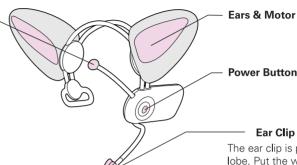

How does it work? It's simple: Necomimi has two sensors, one on your forehead and one attached to your earlobe. Those sensors are able to measure your brainwaves. Necomimi then interprets your attention or relaxation levels. The result of this is visible for everybody through the movement of your cat ears!

#### **Brainwave Sensor**

The sensor tip should touch the skin above your left eyebrow with a little pressure.

Bend the arm to get the best fit.

Ear Clip

The ear clip is placed on the left ear lobe. Put the wire behind your ear.