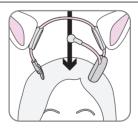

## Let's get started

Package Contents: One necomimi™ headset, one pair of white cat ears (AAA batteries not included)

necomimi™ has three brainwave sensor locations. One on the forehead and two on the ear. All must be touching your skin for necomimi™ to work.

#### **How to Start**

1. Ears Under Top Tray

2. Unscrew Battery Door

3. Ears Slip Over Motor

4. Place on Head

5. Press Power Button