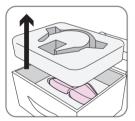

#### **How to Start**

1. Ears Under Top Tray

2. Unscrew Battery Door

3. Ears Slip Over Motor

4. Place on Head

5. Press Power Button