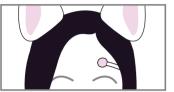

#### **Brainwave Sensor**

The sensor tip should touch the skin above your left eyebrow with a little pressure.

Bend the arm to get the best fit.

Ear Clip

The ear clip is placed on the left ear lobe. Put the wire behind your ear.