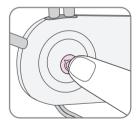

#### **How to Start**

1. Ears Under Top Tray

2. Unscrew Battery Door

3. Ears Slip Over Motor

4. Place on Head

5. Press Power Button